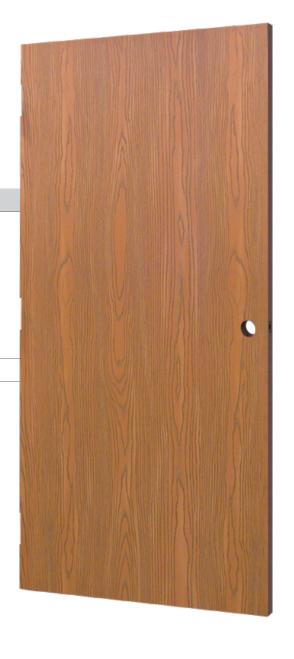

## **OAK EMBOSSED DOOR**

A pre-finished door with an oak veneer. This flush wood interior door is a embossed woodgrain detail. Solid core for reducing sound transfer between room and/or meeting fire ratings. Tell Manufacturing sources a variety of quality wood doors.

## **FEATURES**

- **Performance** 1-3/4" Solid core pre-finished embossed oak veneer finish
  - Standard size 3' x 6'8" x 1-3/4"
  - Handed
  - 20 Minute fire rated
  - Beveled lock edge
  - Standard lock prep for 2-3/4" backset cylindrical lock
  - Standard hinge prep for 3 hinges, 4-1/2" square standard weight hinges