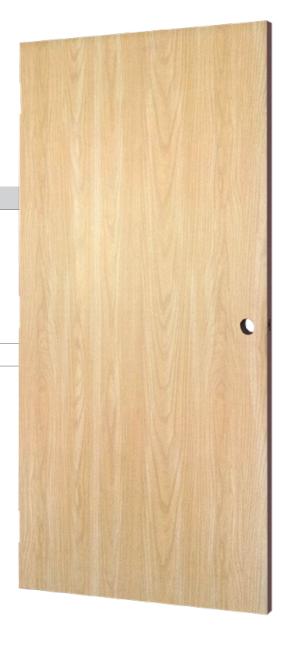

## **BIRCH DOOR**

An unfinished hardwood door with a birch veneer. This flush wood interior door is a smooth woodgrain ready for stain. Solid core for reducing sound transfer between room and/or meeting fire ratings. Tell Manufacturing sources a variety of quality wood doors.

## **FEATURES**

- **Performance** 1-3/4" Solid core unfinished birch veneer finish
  - Standard size 3' x 6'8" x 1-3/4"
  - Handed
  - 20 Minute fire rated
  - Beveled lock edge
  - Standard lock prep for 2-3/4" backset cylindrical lock
  - Standard hinge prep for 3 hinges, 4-1/2" square standard weight hinges