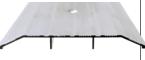

e hinge reinforcements
- Heavy duty 12 gauge reinforced strike plate prep
- Universal 4-1/2" hinge prep
- Baked on rust inhibiting white or bronze primed finish
- Meets ANSI standards
- Corners are bolted

#### **LOCKSET** (optional, not included)

- · Standard duty, cylindrical grade 2
- Standard solid brass
  6-pin cylinder with a Schlage C keyway
- 2-3/4" backset
- Chassis is steel and coated with corrosion resistant zinc dichromate



#### DOOR CLOSER (optional, not included)

- Standard duty, grade 1
- Adjustable back check, and sweep and latch speeds
- Door range up to 180°



#### HINGES

- 4-1/2" x 4-1/2" square corner
- Standard primed
- Non-removable pin



#### WEATHERSTRIPPING

Kerfed and friction fitted



#### **THRESHOLD**

- 5" aluminum
- 1/2" saddle shaped that meets ADA



#### **SWEEP**

- Surface mounted
- Adjustable



OPTIONAL HARDWARE

HEAVY DUTY MORTISE LEVER, DEADBOLT, EXIT DEVICE, AND LITE KITS







Tell Manufacturing 18 Richard Drive Lititz, PA 17543