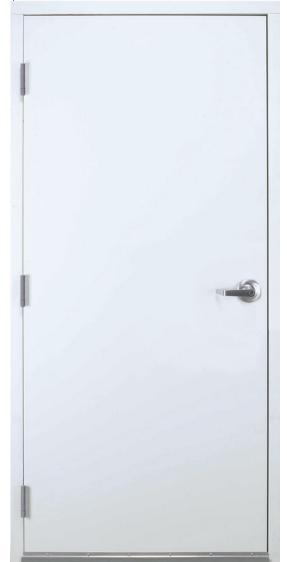

#### **DOOR**

- 1-3/4 thick, 20 or 18 gauge steel, textured standard, smooth skin option
- Non-handed
- Galvannealed
- Insulated with Polystyrene Core
- 7 gauge hinge reinforcements
- Reinforced 161 lock prep
- Universal 4-1/2" hinge prep
- Baked on rust inhibiting white or bronze primed finish
- 18 gauge top and bottom inverted channels
- Installed steel cap at top
- Meets ANSI standards

#### **DOOR FRAME**

- 16 gauge
- Galvannealed
- 7 gauge hinge reinforcements
- Heavy duty 12 gauge reinforced strike plate prep
- Universal 4-1/2" hinge prep
- Baked on rust inhibiting white or bronze primed finish
- Meets ANSI standards
- Corners are bolted

#### HINGES

- 4-1/2" x 4-1/2" square corner
- Standard primed
- Non-removable pin