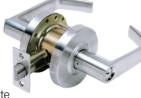

#### **LOCKSET** (optional, not included)

- · Standard duty, cylindrical grade 2
- Standard solid brass
  6-pin cylinder with a Schlage C keyway
- 2-3/4" backset
- Chassis is steel and coated with corrosion resistant zinc dichromate