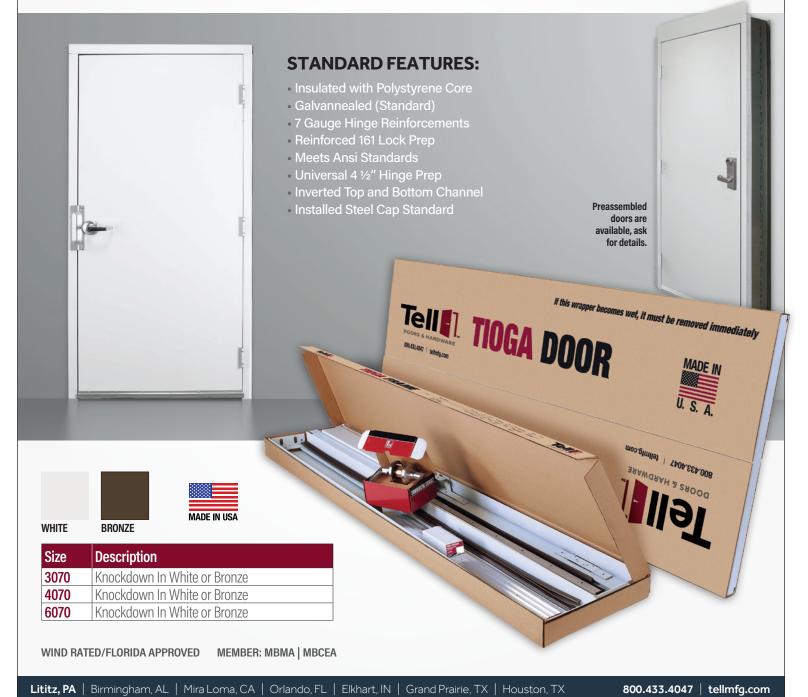

## Telle: TIOGA DOORS

**KNOCKDOWN DOORS TO FIT** YOUR METAL BUILDING NEEDS.

# KNOCKDOWN **COMMERCIAL DOORS**

### TIOGA DOOR SYSTEM | Engineered for the Metal Building Industry

Tell Manufacturing offers a line of commercial hollow metal doors to fit your metal building needs. Our knockdown doors are available in 20 and 18 gauge steel. All doors come with a polystyrene core as standard, making every door smoother, flatter, and stronger. All door panels are manufactured from high quality galvannealed steel and are thoroughly cleaned inside and out to insure excellent corrosion resistance and paint adhesion. The doors come standard in white or bronze primed finish.

Tioga Doors can be wind rated or fire rated and follows the performance specifications set by the Steel Door Institute (SDI) requirements.

#### TIOGA KNOCKDOWN COMPONENTS

#### **DOOR**

- 1-3/4 thick, 20 or 18 gauge steel, textured standard, smooth skin option
- Non-handed
- Galvannealed
- Insulated with Polystyrene Core
- 7 gauge hinge reinforcements
- Reinforced 161 lock prep
- Universal 4-1/2" hinge prep
- Baked on rust inhibiting white or bronze primed finish
- 18 gauge top and bottom inverted channels
- Installed steel cap at top
- Meets ANSI standards

#### **DOOR FRAME**

- 16 gauge
- Galvannealed
- 7 gauge hinge reinforcements
- Heavy duty 12 gauge reinforced strike plate prep
- Universal 4-1/2" hinge prep
- Baked on rust inhibiting white or bronze primed finish
- Meets ANSI standards
- Corners are bolted