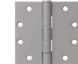

#### HINGES

- 4-1/2" x 4-1/2" square corner
- Standard primed
- Non-removable pin