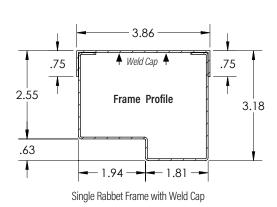

#### **SPECIFICATIONS**

**Rough Opening** • 41 1/8" x 82 9/16"

**Door Size** • 35 ¾" x 79 ½" x 1 ¾" (3068)

Frame Dimension • 41 1/6" x 82 1/6" x 3 7/6" Single rabbet

Weight • 126 lbs