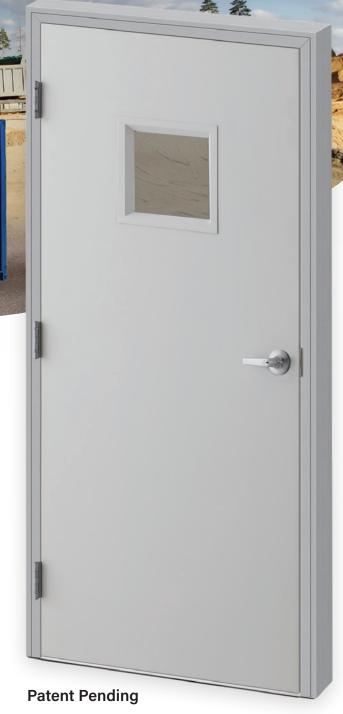

## **Engineered Container Door**

The door is 20 gauge hollow metal and 16 gauge frame with outer frame cap ready to weld. Our container doors are manufactured with a polystyrene core and come pre-assembled. The Telstar CD makes installation easy and fast.

### **FEATURES**

Assembly • Pre-hung door and frame

**Door** • 20 gauge galvannealed

Lock Prep

161 lock prep
Deadbolt prep or invisible deadbolt prep (IDB)

**Insulation** • Polystyrene core

Channels • 16 gauge inverted top and bottom channel

• 41/2" heavy-duty hinges

Hinge Prep Non-removable hinge pin

Closer Prep • 14 gauge reinforced steel, standard

Strike - ASA strike prep
Deadbolt prep

Threshold • ADA compliant - 4 ¾"d x ½"h

**Door Trim** • Weatherstrip and door sweep shipped loose