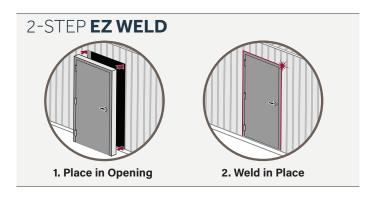

## ADVANTAGE - TWO, EASY, STEPS.

Tell has listened and delivered. Manufactured specifically for the shipping container, the Telstar CD is an all-in-one, pre-assembled door/frame combination that comes ready to weld into your storage container building in just two easy steps.

Shipped pre-assembled with a weld cap, the door is placed flush against the walls of the container's opening, ready to weld in place. The Telstar CD makes installation easier and faster than welding heavy tube steel into a frame and attaching a door. Our 16 gauge frames are prepped for hinges, ASA and deadbolt strike. The 20 gauge door comes with a polystyrene core, ADA threshold, and are reinforced for door closers.