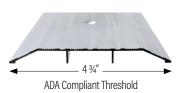

• 41/2" heavy-duty hinges

Hinge Prep Non-removable hinge pin

Closer Prep • 14 gauge reinforced steel, standard

Strike - ASA strike prep
Deadbolt prep

Threshold • ADA compliant - 4 ¾"d x ½"h

**Door Trim** • Weatherstrip and door sweep shipped loose