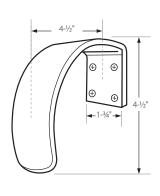

Fasteners - Adjustable thru-bolts for added strength and durability

Wood screws included for wood door mounting applications

Warranty · Lifetime limited

| Arm Pulls          | Item     | Description                  |          | Finish | Pkg   |
|--------------------|----------|------------------------------|----------|--------|-------|
| Arm-Pull – Curve   | DT101926 | Hands-Free Arm-Pull, Curve   | MICROBAN | US32D  | Clear |
| Arm-Pull – Curve   | DT101929 | Hands-Free Arm-Pull, Curve   | MICROBAN | US32D  | Вох   |
| Arm-Pull – Upright | DT101927 | Hands-Free Arm-Pull, Upright | MICROBAN | US32D  | Clear |
| Arm-Pull – Upright | DT101930 | Hands-Free Arm-Pull, Upright | MICROBAN | US32D  | Box   |