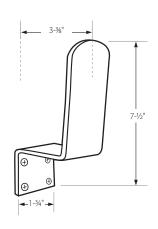

Fasteners - Adjustable thru-bolts for added strength and durability

Wood screws included for wood door mounting applications

Warranty · Lifetime limited

| Arm Pulls          | Item     | Description                  |          | Finish | Pkg   |
|--------------------|----------|------------------------------|----------|--------|-------|
| Arm-Pull – Curve   | DT101926 | Hands-Free Arm-Pull, Curve   | MICROBAN | US32D  | Clear |
| Arm-Pull – Curve   | DT101929 | Hands-Free Arm-Pull, Curve   | MICROBAN | US32D  | Вох   |
| Arm-Pull – Upright | DT101927 | Hands-Free Arm-Pull, Upright | MICROBAN | US32D  | Clear |
| Arm-Pull – Upright | DT101930 | Hands-Free Arm-Pull, Upright | MICROBAN | US32D  | Box   |