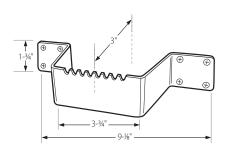

\*Microban finish applied to the arm pulls only.

| Foot Pull | Item     | Description          |       | Pkg   |
|-----------|----------|----------------------|-------|-------|
| Foot-Pull | DT101925 | Hands-Free Foot-Pull | US32D | Clear |
| Foot-Pull | DT101928 | Hands-Free Foot-Pull | US32D | Box   |