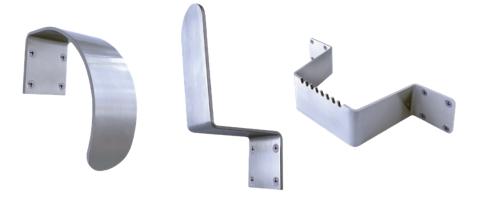

## ARM AND FOOT PULLS

Fasteners - Adjustable thru-bolts for added strength and durability

Wood screws included for wood door mounting applications

Warranty · Lifetime limited

| Arm Pulls          | Item     | Description                  |          | Finish | Pkg   |
|--------------------|----------|------------------------------|----------|--------|-------|
| Arm-Pull – Curve   | DT101926 | Hands-Free Arm-Pull, Curve   | MICROBAN | US32D  | Clear |
| Arm-Pull – Curve   | DT101929 | Hands-Free Arm-Pull, Curve   | MICROBAN | US32D  | Вох   |
| Arm-Pull – Upright | DT101927 | Hands-Free Arm-Pull, Upright | MICROBAN | US32D  | Clear |
| Arm-Pull – Upright | DT101930 | Hands-Free Arm-Pull, Upright | MICROBAN | US32D  | Box   |