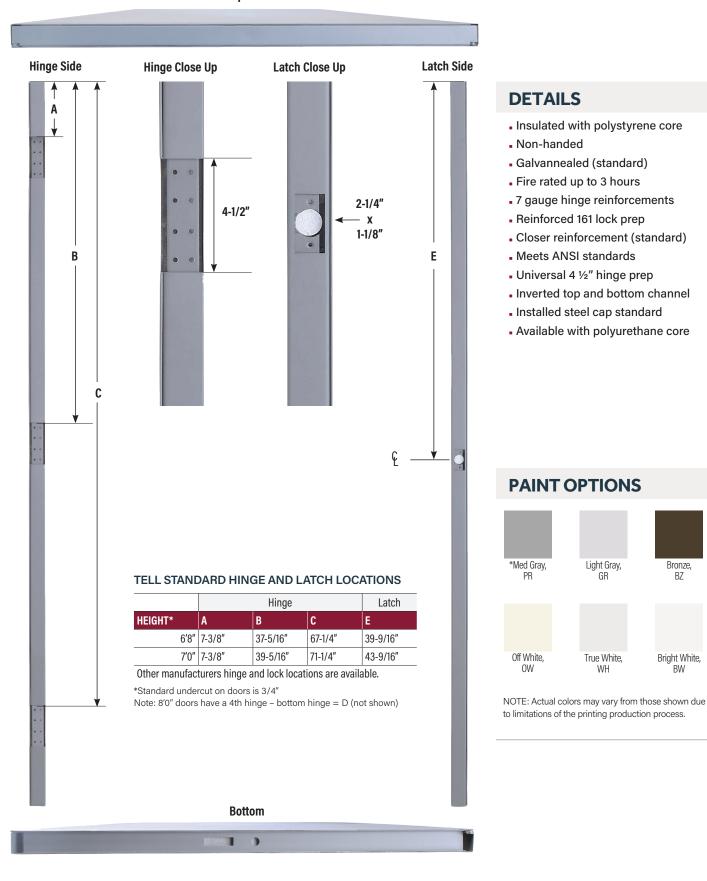

## **DOOR** DIMENSIONS

Тор

Bronze, BZ

Bright White, BW

#### 3. Standard hardware preparations-standard mortised and reinforced for:

- Universal Hinge Preps- 4-1/2"(114mm) patented preparation which allows easy and quick field conversion from standard to heavy weight hinges.
- Locks- A multitude of standard lock preps are available. The most commonly used with a 4-7/8" (124mm) strike are 161, 61L and 86.