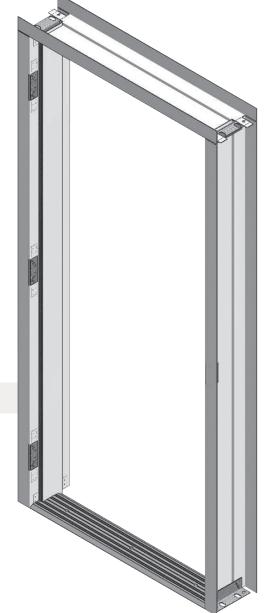

## **MASONRY** FRAMES

## **STANDARD FEATURES**

All Spartan Masonry Frames come with ½" returns. Masonry, Wood, and Existing Opening Anchoring (E.O.A.) systems are all available.

Fire rated up to 3 hours.

Meets ANSI standards

Universal 4 ½" hinge prep

- I6 gauge for 1 ¾" doors
- Precision fitted corners
- Galvannealed (standard)
- 7 gauge hinge reinforcements
- Heavy duty strike reinforcements