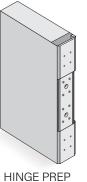

#### 3. Standard hardware preparations-standard mortised and reinforced for:

- Universal Hinge Preps- 4-1/2"(114mm) patented preparation which allows easy and quick field conversion from standard to heavy weight hinges.
- Locks- A multitude of standard lock preps are available. The most commonly used with a 4-7/8" (124mm) strike are 161, 61L and 86.