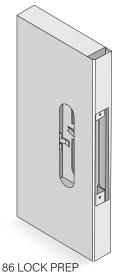

#### 3. Standard hardware preparations-standard mortised and reinforced for:

- Universal Hinge Preps- 4-1/2"(114mm) patented preparation which allows easy and quick field conversion from standard to heavy weight hinges.
- Locks- A multitude of standard lock preps are available. The most commonly used with a 4-7/8" (124mm) strike are 161, 61L and 86.