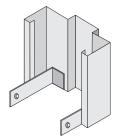

oroughly cleaned inside and out to insure excellent corrosion resistance and paint adhesion. They come standard with a prime coat, ready to be finished.

Our Spartan Door is available in 18 and 16 gauge steel and the Spartan Frame is 16 gauge standard.





# DRYWALL FRAMES

## **STANDARD FEATURES**

All Spartan Drywall Frames come with adjustable compression anchors in each jamb. These anchors provide a tight rigid fit in the opening.

• Fire rated up to 1 ½ hours. Available on frame openings up

door, 7'-4" double door.

Meets ANSI standards

to 8'-0" high and 3'-8" wide single

- I6 gauge for 1 ¾ doors
- Precision fitted corners
- Galvannealed (standard)
- 7 gauge hinge reinforcements
- Heavy duty strike reinforcements
- Universal 4 ½" hinge prep

### **TYPICAL BASE AND WALL ANCHORS**





STRAP ANCHOR

DIMPLE ANCHOR

## **MASONRY** FRAMES

## **STANDARD FEATURES**

All Spartan Masonry Frames come with ½" returns. Masonry, Wood, and Existing Opening Anchoring (E.O.A.) systems are all available.

Fire rated up to 3 hours.

Meets ANSI standards

Universal 4 ½" hinge prep

- I6 gauge for 1 ¾" doors
- Precision fitted corners
- Galvannealed (standard)
- 7 gauge hinge reinforcements
- Heavy duty strike reinforcements

### TYPICAL BASE AND WALL ANCHORS



ONE PIECE WELDED BASED ANCHOR



MASONRY WIRE ANCHOR



EXISTING OPENING ANCHOR (E.O.A.)





## **DOOR** DIMENSIONS

Тор





Bronze, BZ

Bright White, BW

## 18 Richard Drive

Lititz, PA 17543 toll free: 800-433-4047 fax: 888-370-3253

**CORPORATE OFFICE:** 

#### tell.sales@spectrumbrands.com

#### **OTHER LOCATIONS:**

Bi