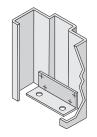

### TYPICAL BASE AND WALL ANCHORS

ONE PIECE WELDED BASED ANCHOR

MASONRY WIRE ANCHOR

EXISTING OPENING ANCHOR (E.O.A.)