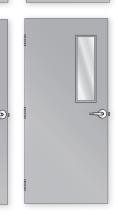

## **SPARTAN** DOORS ABOUT THE PRODUCT

The Spartan Series Doors are designed to meet the architectural requirements for hollow metal doors. This premium door construction combines the strength and dimensional stability of steel with the structural integrity of the a polystyrene core. The continuous bonding of core to metal provides an attractive flat door, free of face welding marks. Windstorm Tests have proven that the Spartan door has integral high resistance to impact damage, low thermal conductivity, and high STC ratings. To meet application, specification and performance requirements, the Spartan offers a wide range of specifiable options including sizes, glass lite designs, hardware (mechanical, pneumatic, electrical) preparations and edge constructions.