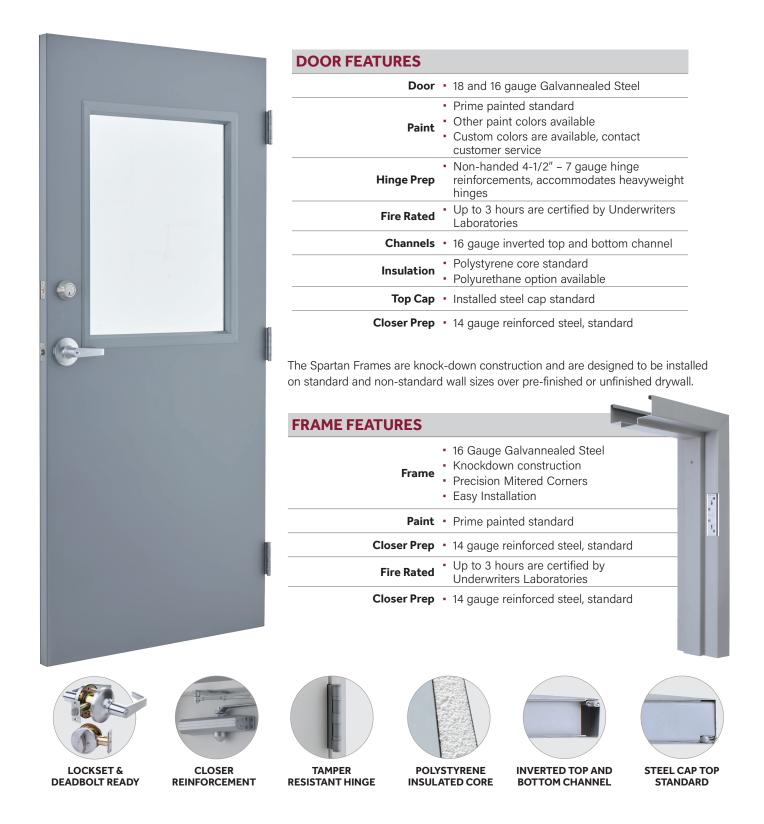

## **SPARTAN** DOORS ABOUT THE PRODUCT

The Spartan Series Doors are designed to meet the architectural requirements for hollow metal doors. This premium door construction combines the strength and dimensional stability of steel with the structural integrity of the a polystyrene core. The continuous bonding of core to metal provides an attractive flat door, free of face welding marks. Windstorm Tests have proven that the Spartan door has integral high resistance to impact damage, low thermal conductivity, and high STC ratings. To meet application, specification and performance requirements, the Spartan offers a wide range of specifiable options including sizes, glass lite designs, hardware (mechanical, pneumatic, electrical) preparations and edge constructions.

Polystyrene core system enhances the structural integrity of the door, while significantly reducing the weight.

161L LOCK PREP Optional with face prep

DOOR HEAD

TOP CAP

#### 2. Cores available in the Spartan Door construction:

- Polystyrene, standard, for exterior applications in cold weather conditions.
- Polyurethane option, for exterior applications in extreme weather conditions.

#### 3. Standard hardware preparations-standard mortised and reinforced for:

- Universal Hinge Preps- 4-1/2"(114mm) patented preparation which allows easy and quick field conversion from standard to heavy weight hinges.
- Locks- A multitude of standard lock preps are available. The most commonly used with a 4-7/8" (124mm) strike are 161, 61L and 86.

## HOLLOW METAL

Spartan Doors and Frames are manufactured from high quality galvannealed steel and are thoroughly cleaned inside and out to insure excellent corrosion resistance and paint adhesion. They come standard with a prime coat, ready to be finished.

Our Spartan Door is available in 18 and 16 gauge steel and the Spartan Frame is 16 gauge standard.