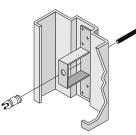

#### 3. Standard hardware preparations-standard mortised and reinforced for:

- Universal Hinge Preps- 4-1/2"(114mm) patented preparation which allows easy and quick field conversion from standard to heavy weight hinges.
- Locks- A multitude of standard lock preps are available. The most commonly used with a 4-7/8" (124mm) strike are 161, 61L and 86.