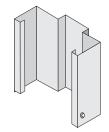

### TYPICAL BASE AND WALL ANCHORS

ONE PIECE WELDED BASED ANCHOR

MASONRY WIRE ANCHOR

EXISTING OPENING ANCHOR (E.O.A.)