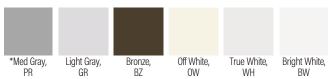

llow Metal Drywall & Masonry

## **SPARTAN FRAMES**

Frames are knock-down construction and are designed to be installed on standard and non-standard wall sizes over pre-finished or unfinished drywall.

## **FRAME FEATURES**

• 16 Gauge Galvannealed Steel

Frame

- Knockdown construction
- Precision Mitered Corners
- Easy Installation
- Prime medium gray paint standard\*

- Paint Other paint colors available
  - · Custom colors are available, contact customer service

**Closer Prep** • 14 gauge reinforced steel, standard

Fire Rated

- Up to 3 hours are certified by **Underwriters Laboratories**
- **Hinge Prep**
- Non-handed 4-1/2" 7 gauge hinge reinforcements
- Accommodates heavyweight hinges

**Strike Prep** • ASA strike ready



reinforcements



ASA strike ready

## **PAINT OPTIONS**



Actual colors may vary from those shown.