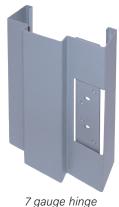

**Closer Prep** • 14 gauge reinforced steel, standard

Fire Rated

- Up to 3 hours are certified by **Underwriters Laboratories**
- **Hinge Prep**
- Non-handed 4-1/2" 7 gauge hinge reinforcements
- Accommodates heavyweight hinges