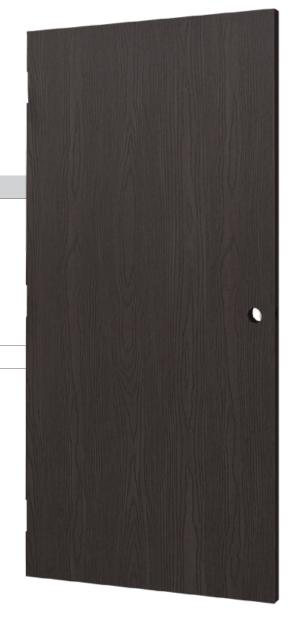

## WALNUT EMBOSSED DOOR

A pre-finished door with an brown walnut veneer. This flush wood interior door is a embossed woodgrain detail. Solid core for reducing sound transfer between room and/or meeting fire ratings. Tell Manufacturing sources a variety of quality wood doors.

## **FEATURES**

| Performance | <ul> <li>1-3/4" Solid core pre-finished embossed walnut<br/>veneer finish</li> </ul>       |
|-------------|--------------------------------------------------------------------------------------------|
|             | <ul> <li>Standard size 3' x 6'8" x 1-3/4"</li> </ul>                                       |
|             | <ul> <li>Handed</li> </ul>                                                                 |
|             | <ul> <li>20 Minute fire rated</li> </ul>                                                   |
|             | <ul> <li>Beveled lock edge</li> </ul>                                                      |
|             | <ul> <li>Standard lock prep for 2-3/4" backset cylindrical lock</li> </ul>                 |
|             | <ul> <li>Standard hinge prep for 3 hinges, 4-1/2" square standard weight hinges</li> </ul> |
| Warranty    | • 5 Year                                                                                   |
|             |                                                                                            |